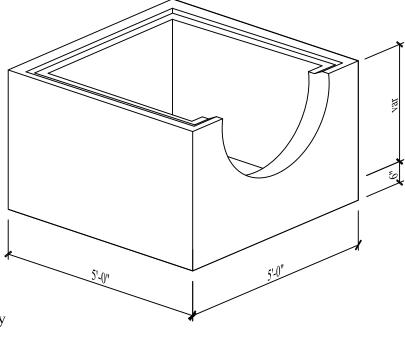

## 4' x 4' x var Junction Box

<u>Bottom Section</u> knockouts as requested

Approximate weight of base: 6,000 lbs at 3'-0" height