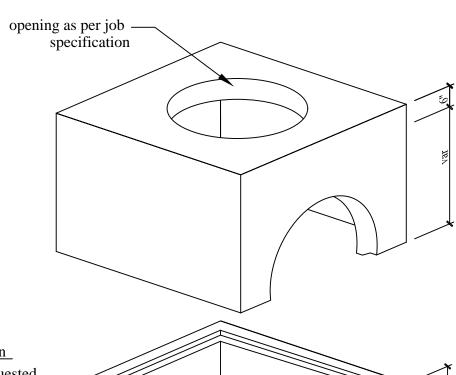

## 4' x 4' x var Junction Box

<u>Bottom Section</u> knockouts as requested

Approximate weight of base: 6,000 lbs at 3'-0" height