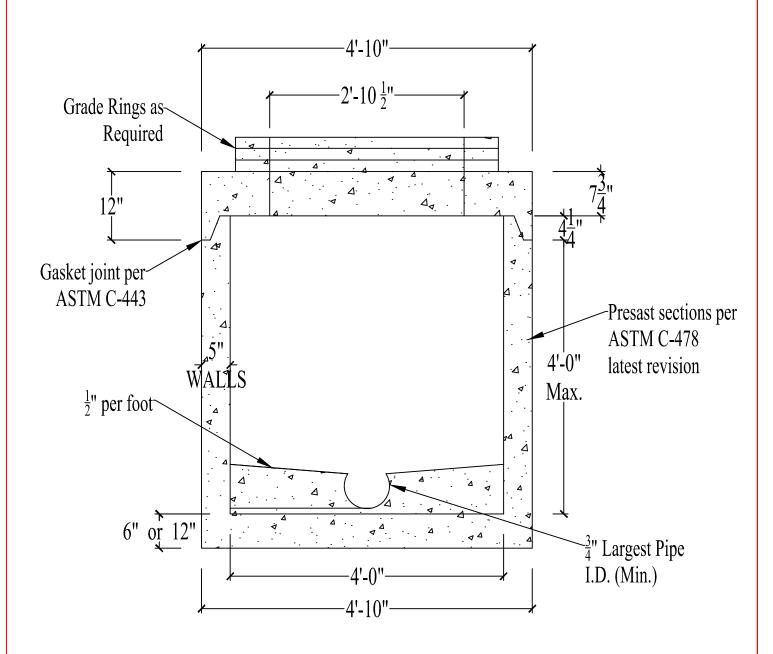

## 48" Dia. Precast Manhole with Base and Flat Top

## **GENERAL NOTES:**

All concrete to have 28 day compressive strength of 5,000psi. Reinforcing steel shall comply with ASTM A615 Grade 60. Bar bending and placement shall comply with latest ACI standards. Design based on AASHTO HS 20 loading.