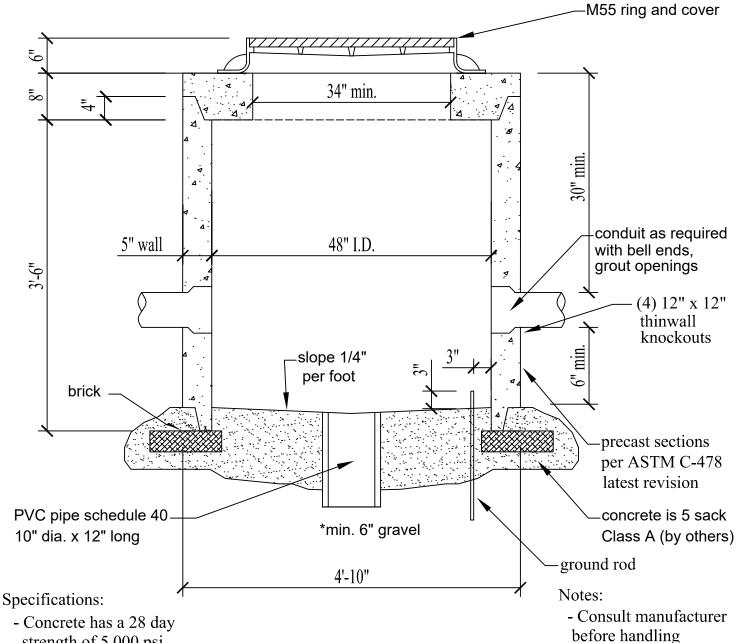

## 48" Pullbox (Traffic Type)

- strength of 5,000 psi
- Steel reinforcement is ASTM A615 Grade 60
- Load design is H20

- The structure shall be placed on a compacted granular base