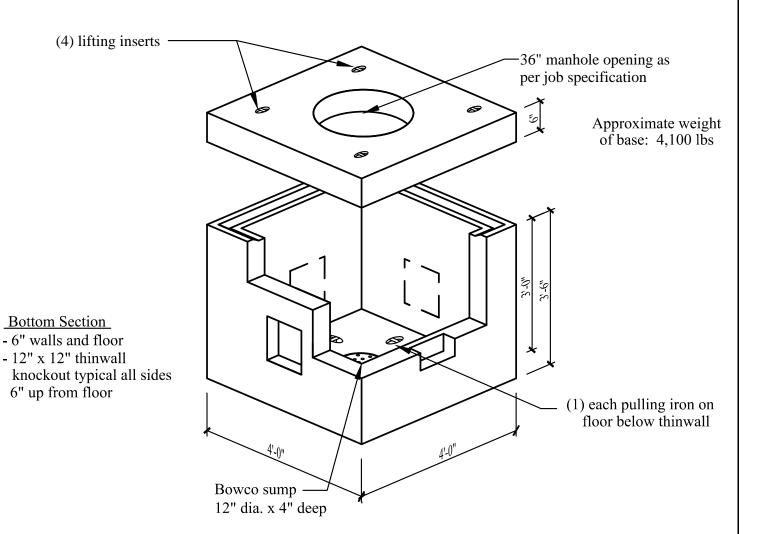

## 3' x 3' x 3' Electric/Communication Vault

## Specifications:

- Concrete has a 28 day strength of 5,000 psi
- Steel reinforcement is ASTM A615 Grade 60
- Load design is H20
- 1/2" inserts installed in field by contractor