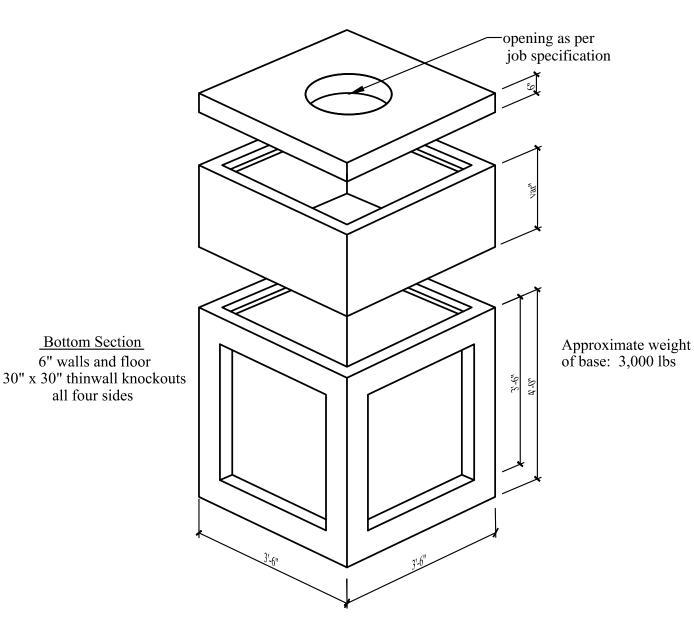

## 30" x 30" x var Junction Box

## Specifications:

- Concrete has a 28 day strength of 5,000 psi

**Bottom Section** 

6" walls and floor

all four sides

- Steel reinforcement is ASTM A615 grade 60
- Load design is H-20