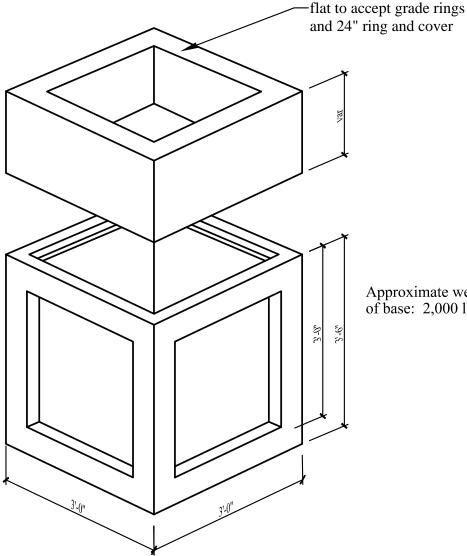

## 24" x 24" x var Junction Box

Approximate weight of base: 2,000 lbs

**Bottom Section** 6" walls and floor 24" x 28" thinwall knockouts all four sides